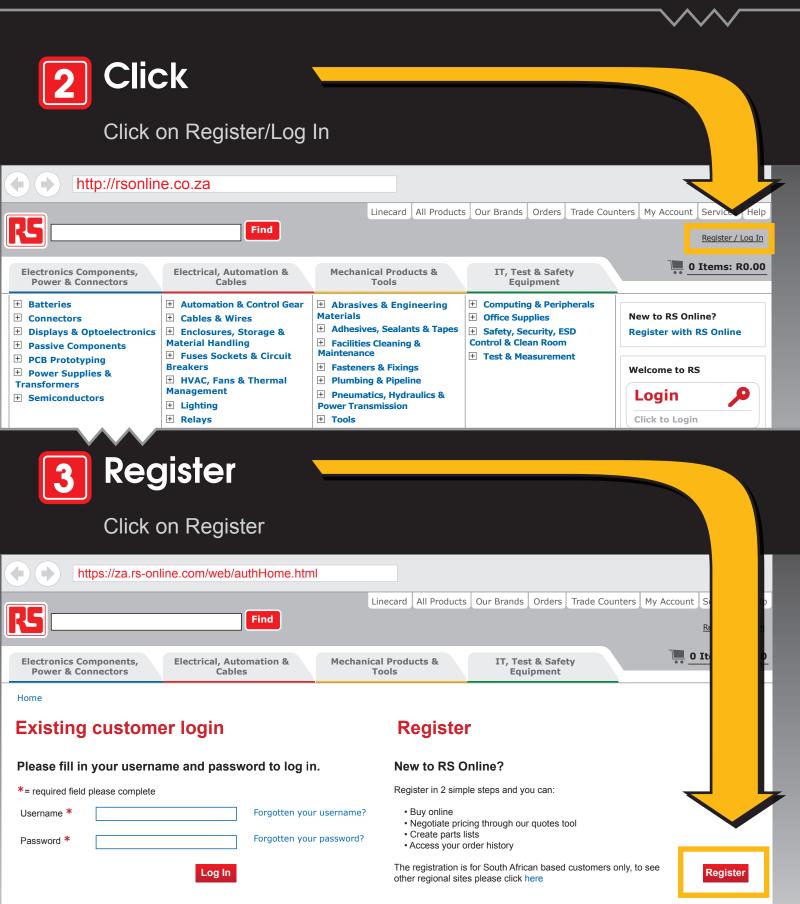

#### Online registration steps Create your personal online profile

- Open your Internet browser
- Go to rsonline.co.za

http://rsonline.co.za